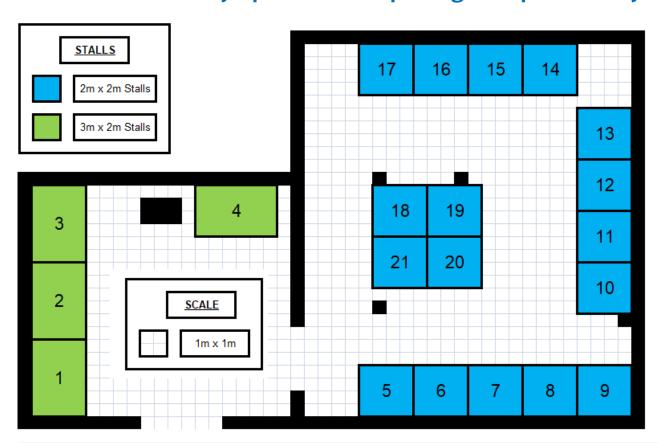

## **Charges:**

Stall measuring 2m x 2m

₹ 60,000/- if paid before October 15, 2023 ₹ 1,00,000/- if paid after October 15, 2023

Stall measuring 3m x 2m

₹ 70,000/- if paid before October 15, 2023 ₹ 1,10,000/- if paid after October 15, 2023